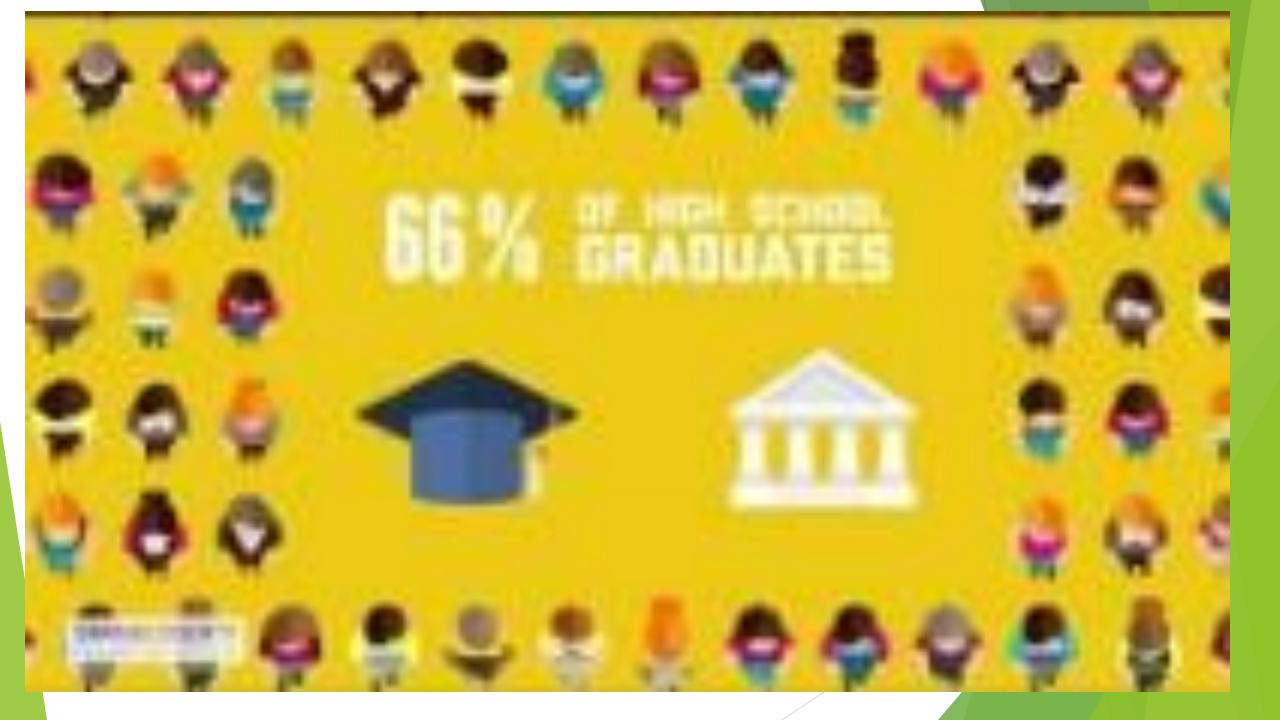

h</sup> grade |
| College & Career Ready | 24 credits<br>3.25 GPA<br>College or Career Ready<br>Endorsement                                                       |
| Advanced               | 24 credits<br>3.25 GPA                                                                                                 |
| Standard               | 23 Credits                                                                                                             |



## ...and go!

Keep an eye on the Hug Counselor page, specifically the 12<sup>th</sup> grade page - we will post announcements there, including scholarships, applications, a monthly timeline/checklist, senior portraits, etc.

- Return to Hug Counseling 12th grade page.
  - Complete "Task #3"
  - Nevada Promise Scholarship Application